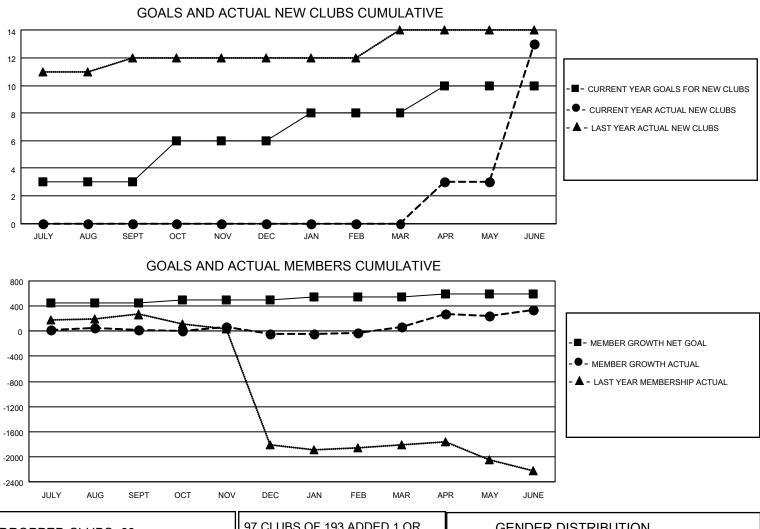

## LOCATION INDIA

District 3232B2

Results as of: 6/30/2023

| Clubs                 |               |           |               | Members               |                        |                         |                                                    |
|-----------------------|---------------|-----------|---------------|-----------------------|------------------------|-------------------------|----------------------------------------------------|
| RESULTS FOR 2022-2023 |               |           |               | RESULTS FOR 2022-2023 |                        |                         |                                                    |
| QUARTER               | NEW CLUB GOAL | NEW CLUBS | DROPPED CLUBS | QUARTER               | BER GROWTH NET<br>GOAL | MEMBER GROWTH<br>ACTUAL | DROPPED<br>MEMBERS ACTUAL<br>(including transfers) |
| JULY/AUG/SEPT         | 3             | 0         | 56            | JULY/AUG/SEPT         | 450                    | 119                     | 87                                                 |
| OCT/NOV/DEC           | 3             | 0         | 4             | OCT/NOV/DEC           | 50                     | 228                     | 275                                                |
| JAN/FEB/MAR           | 2             | 0         | 1             | JAN/FEB/MAR           | 50                     | 138                     | 18                                                 |
| APR/MAY/JUNE          | 2             | 13        | 8             | APR/MAY/JUNE          | 50                     | 951                     | 522                                                |